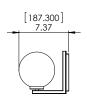

## DIMENSIONS

Length / Ø: 31" Width: N/A" Height: 6.25" Depth: 6.5 Minimum Height: N/A" Maximum Height: N/A"