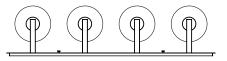

## LAMPING

Number of Sockets: 4 Wattage of Individual Socket: 25 Socket Type: Candelabra Bulbs Included: No Orientation of Light Source: Up and Down Lamp Confinement: Fully Enclosed Voltage: 120 Dimmable: Yes

## **FINISH OPTIONS**

Satin Nickel and Graphite with Ripple Glass Chrome with Ripple Glass Brass and Graphite with Ripple Glass