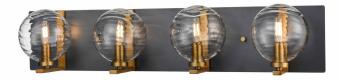

# TROPEA

## CATEGORY: Vanity

## **FINISH OPTIONS**

Satin Nickel and Graphite with Ripple Glass Chrome with Ripple Glass Brass and Graphite with Ripple Glass