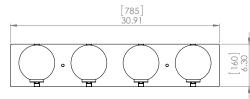

## DIMENSIONS

Length / Ø: 31" Width: N/A" Height: 6.25" Depth: 6.5 Minimum Height: N/A" Maximum Height: N/A"