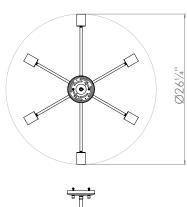

## FIXTURE SPECIFICATIONS

Ø: 261/4" Height: 131/4"

Minimum Height: 14¾" Maximum Height: 44¾"

**Wet Location Certified:** No **Damp Location Certified:** No