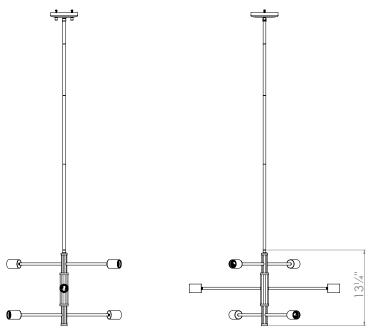

## FIXTURE SPECIFICATIONS

Ø: 261/4" Height: 131/4"

Minimum Height: 14¾" Maximum Height: 44¾"

**Wet Location Certified:** No **Damp Location Certified:** No