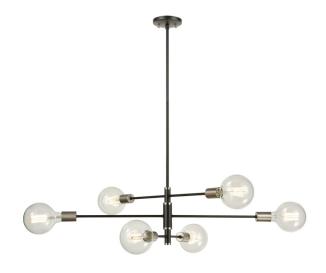

## **CATEGORY: LINEAR**

The Lake Loft family was designed with its uniqueness with the light bulbs fully exposed which provides maximum brightness. The bulbs also blends within the fixture acting as one whole complete piece without any enclosed glass.

#### LAMPING

Number of Bulbs: 6 Max Bulb Wattage: 70W Socket Type: Medium Base Recommended Bulb: G40 LED

**Bulbs Included:** No