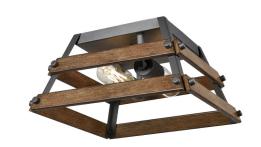

# SHEDIAC

SKU: DVP41742

## CATEGORY: FLUSH MOUNT

Industrial flush mount in graphite and ironwood with wood shade. Two light flush mount provides lighting. Bulbs not included. No chain included. No pipe included. Uses Standard bulbs. Not ADA approved. Not rated for damp or wet locations. Manufacturer guarantees 5 year warranty from date of purchase.

## FINISH OPTIONS

GR+IW