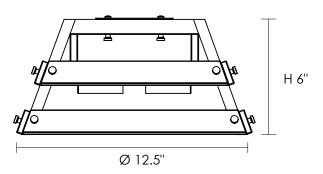

Length / Ø: 12.5" Width: 12.5" Depth: N/A Height: 6"

Minimum Height: N/A Maximum Height: N/A Damp Location Certified: No Wet Location Certified: No