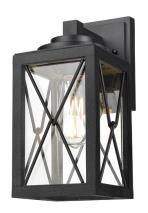

# **COUNTY FAIR**

SKU: DVP43371

## CATEGORY: WALL SCONCE

Traditional wall sconce in black and iron wood with glass shade. Single light wall sconce provides lighting. Bulbs not included. No chain included. No pipe included. Uses Standard bulbs. Not ADA approved. Rated for wet locations. Manufacturer guarantees 5 year warranty from date of purchase.

### FIXTURE SPECIFICATIONS

Length / Ø: 5.5"
Width: N/A
Depth: 7.25"
Height: 12.25"
Minimum Height: N/A
Maximum Height: N/A
Damp Location Certified: Yes
Wet Location Certified: Yes