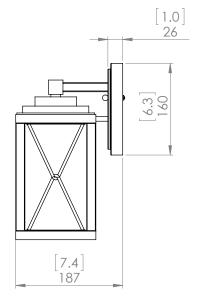

### FIXTURE SPECIFICATIONS

Length / Ø: 5.5"
Width: N/A
Depth: 7.25"
Height: 12.25"
Minimum Height: N/A
Maximum Height: N/A
Damp Location Certified: Yes
Wet Location Certified: Yes