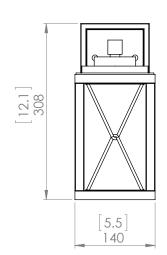

### FIXTURE SPECIFICATIONS

Length / Ø: 5.5"
Width: N/A
Depth: 7.25"
Height: 12.25"
Minimum Height: N/A
Maximum Height: N/A
Damp Location Certified: Yes
Wet Location Certified: Yes