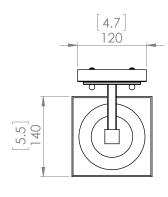

### FIXTURE SPECIFICATIONS

Length / Ø: 5.5"
Width: N/A
Depth: 7.25"
Height: 12.25"
Minimum Height: N/A
Maximum Height: N/A
Damp Location Certified: Yes
Wet Location Certified: Yes