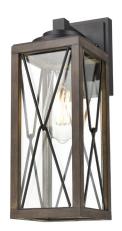

# **COUNTY FAIR**

SKU: DVP43372

## CATEGORY: WALL SCONCE

Traditional wall sconce in black and iron wood with glass shade. Single light wall sconce provides lighting. Bulbs not included. No chain included. No pipe included. Uses Standard bulbs. Not ADA approved. Rated for wet locations. Manufacturer guarantees 5 year warranty from date of purchase.

#### FIXTURE SPECIFICATIONS

Length / Ø: 5.5"
Width: N/A
Depth: 7.25"
Height: 16.25"
Minimum Height: N/A
Maximum Height: N/A
Damp Location Certified: Yes
Wet Location Certified: Yes