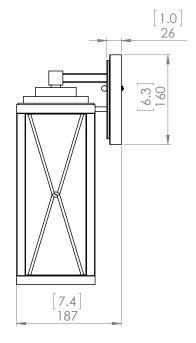

#### FIXTURE SPECIFICATIONS

Length / Ø: 5.5"
Width: N/A
Depth: 7.25"
Height: 16.25"
Minimum Height: N/A
Maximum Height: N/A
Damp Location Certified: Yes
Wet Location Certified: Yes