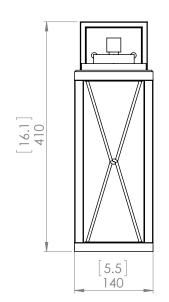

#### FIXTURE SPECIFICATIONS

Length / Ø: 5.5"
Width: N/A
Depth: 7.25"
Height: 16.25"
Minimum Height: N/A
Maximum Height: N/A
Damp Location Certified: Yes
Wet Location Certified: Yes