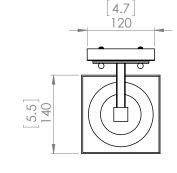

#### FIXTURE SPECIFICATIONS

Length / Ø: 5.5"
Width: N/A
Depth: 7.25"
Height: 16.25"
Minimum Height: N/A
Maximum Height: N/A
Damp Location Certified: Yes
Wet Location Certified: Yes