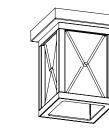

## CATEGORY: OUTDOOR FLUSH MOUNT

Traditional outdoor flush mount in black and iron wood with glass shade. Single light outdoor flush mount provides lighting. Bulbs not included. No chain included. No pipe included. Uses Standard bulbs. Not ADA approved. Rated for wet locations. Manufacturer guarantees 5 year warranty from date of purchase.

#### FIXTURE SPECIFICATIONS

Length / Ø: 6.75" Width: 6.75" Depth: N/A Height: 8.75" Minimum Height: N/A Maximum Height: N/A Damp Location Certified: Yes Wet Location Certified: Yes