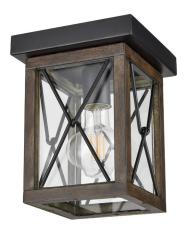

## CATEGORY: OUTDOOR FLUSH MOUNT

Traditional outdoor flush mount in black and iron wood with glass shade. Single light outdoor flush mount provides lighting. Bulbs not included. No chain included. No pipe included. Uses Standard bulbs. Not ADA approved. Rated for wet locations. Manufacturer guarantees 5 year warranty from date of purchase.

#### FIXTURE SPECIFICATIONS

Length / Ø: 6.75" Width: 6.75" Depth: N/A Height: 8.75" Minimum Height: N/A Maximum Height: N/A Damp Location Certified: Yes Wet Location Certified: Yes

### LAMPING

Number of Bulbs: 1 Max Bulb Wattage: 70W Socket Type: Medium Base Recommended Bulb: E26/ST19 Clear Edison LED **Bulbs Included:** No

#### **FINISH OPTIONS**

BK+IW ΒK

# **GLASS OPTIONS**

CL