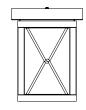

## CATEGORY: OUTDOOR FLUSH MOUNT

Traditional outdoor flush mount in black and iron wood with glass shade. Single light outdoor flush mount provides lighting. Bulbs not included. No chain included. No pipe included. Uses Standard bulbs. Not ADA approved. Rated for wet locations. Manufacturer guarantees 5 year warranty from date of purchase.

#### FIXTURE SPECIFICATIONS

Length / Ø: 6.75" Width: 6.75" Depth: N/A Height: 8.75" Minimum Height: N/A Maximum Height: N/A Damp Location Certified: Yes Wet Location Certified: Yes