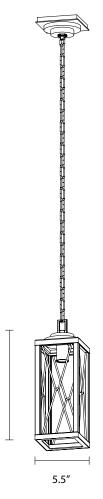

#### FIXTURE SPECIFICATIONS

Length / Ø: 5.5" Width: 5.5" Depth: N/A Height: 15.75" Minimum Height: N/A

Maximum Height: N/A Location Certification: Wet Location Certified

## ADDITIONAL INFORMATION

15.75"