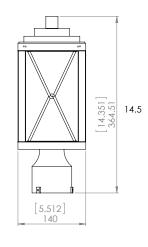

#### FIXTURE SPECIFICATIONS

Length / Ø: 5.5" Width: 5.5" Depth: N/A Height: 14.5" Minimum Height: N/A Maximum Height: N/A Location Certification: Wet Location Certified