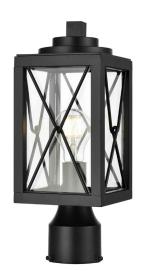

## CATEGORY: OUTDOOR POST LAMP

This County Fair Post provides ambient UP lighting.

### FINISH OPTIONS

Black Black and Ironwood Black and Birchwood

# **GLASS OPTIONS**

Clear Glass