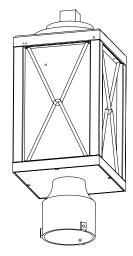

## CATEGORY: OUTDOOR POST LAMP

This County Fair Post provides ambient UP lighting.

#### FIXTURE SPECIFICATIONS

Length / Ø: 5.5" Width: 5.5" Depth: N/A Height: 14.5" Minimum Height: N/A Maximum Height: N/A Location Certification: Wet Location Certified