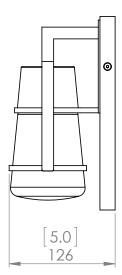

#### DIMENSIONS

Length / Ø: 5" Width: N/A" Height: 9" Depth: 5 Minimum Height: N/A" Maximum Height: N/A"