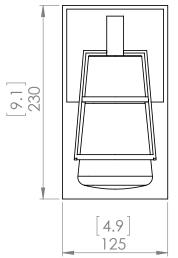

#### DIMENSIONS

Length / Ø: 5" Width: N/A" Height: 9" Depth: 5 Minimum Height: N/A" Maximum Height: N/A"