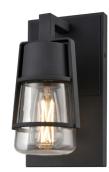

## CATEGORY: Sconce

# FINISH OPTIONS

Black with Clear Glass Black and Ironwood On Metal with Clear Glass