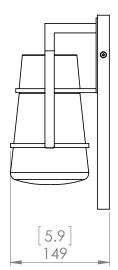

#### DIMENSIONS

Length / Ø: 5.5" Width: N/A" Height: 11.5" Depth: 6 Minimum Height: N/A" Maximum Height: N/A"