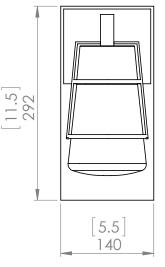

#### DIMENSIONS

Length / Ø: 5.5" Width: N/A" Height: 11.5" Depth: 6 Minimum Height: N/A" Maximum Height: N/A"