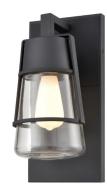

# CATEGORY: Sconce

# FINISH OPTIONS

Black with Clear Glass Black and Ironwood On Metal with Clear Glass