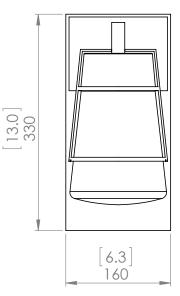

#### DIMENSIONS

Length / Ø: 6.25" Width: N/A" Height: 13" Depth: 7 Minimum Height: N/A" Maximum Height: N/A"