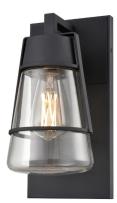

# CATEGORY: Sconce

#### DIMENSIONS

Length / Ø: 6.25" Width: N/A" Height: 13" Depth: 7 Minimum Height: N/A" Maximum Height: N/A"

### LAMPING

Number of Sockets: 1 Wattage of Individual Socket: 40 Socket Type: Medium Base Bulbs Included: No Orientation of Light Source: Down Lamp Confinement: Fully Enclosed Voltage: 120 Dimmable: Yes

# FINISH OPTIONS

Black with Clear Glass Black and Ironwood On Metal with Clear Glass