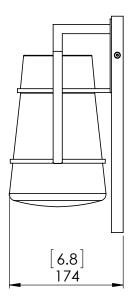

#### DIMENSIONS

Length / Ø: 6.25" Width: N/A" Height: 13" Depth: 7 Minimum Height: N/A" Maximum Height: N/A"