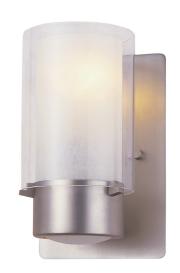

## CATEGORY: VANITY WALL SCONCE

Traditional vanity wall sconce in brushed nickel with glass shade. Single light vanity wall sconce provides multidirectional lighting. Bulbs not included. No chain included. No pipe included. Uses Standard bulbs. ADA Approved. Rated for damp locations. Manufacturer guarantees 5 year warranty from date of purchase.