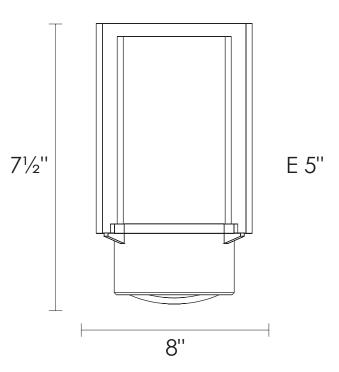

### FIXTURE SPECIFICATIONS

Length / Ø: 8" Width: N/A Depth: 5" Height: 7.5"

Minimum Height: N/A
Maximum Height: N/A
Damp Location Certified: Yes
Wet Location Certified: No