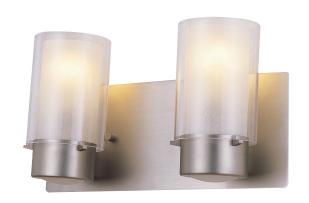

## CATEGORY: TWO LIGHT VANITY

Traditional two light vanity in brushed nickel with glass shade. Two light two light vanity provides multidirectional lighting. Bulbs not included. No chain included. No pipe included. Uses Standard bulbs. ADA Approved. Rated for damp locations. Manufacturer guarantees 5 year warranty from date of purchase.

# FIXTURE SPECIFICATIONS

Length / Ø: 14" Width: N/A Depth: 5" Height: 7.5"

Minimum Height: N/A Maximum Height: N/A Damp Location Certified: Yes Wet Location Certified: No