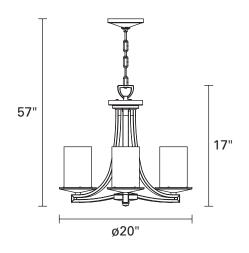

#### FIXTURE SPECIFICATIONS

Length / Ø: 20" Width: N/A Depth: N/A Height: 17" Minimum Height: N/A Maximum Height: N/A Damp Location Certified: No Wet Location Certified: No