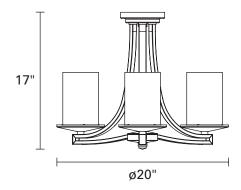

#### FIXTURE SPECIFICATIONS

Length / Ø: 20" Width: N/A Depth: N/A Height: 17" Minimum Height: N/A Maximum Height: N/A Damp Location Certified: No Wet Location Certified: No