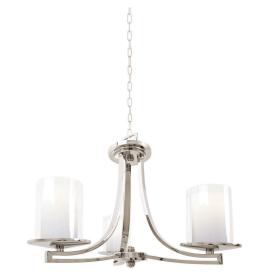

# CATEGORY: CHANDELIER

Traditional chandelier in brushed nickel with glass shade. Three light chandelier provides multidirectional lighting. Bulbs not included. Includes 36 inches of chain. No pipe included. Uses Standard bulbs. Not ADA approved. Not rated for damp or wet locations. Manufacturer guarantees 5 year warranty from date of purchase.