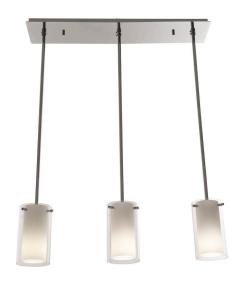

## CATEGORY: SINGLE PENDANT

Traditional single pendant in brushed nickel with glass shade. Three light single pendant provides multidirectional lighting. Bulbs not included. No chain included. Includes 120 inches of pipe. Uses Standard bulbs. Not ADA approved. Not rated for damp or wet locations. Manufacturer guarantees 5 year warranty from date of purchase.