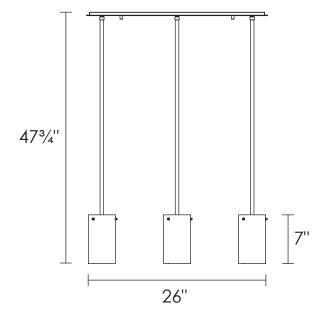

# FIXTURE SPECIFICATIONS

Length / Ø: 26" Width: 5.5" Depth: N/A Height: 7"

Minimum Height: 8.5" Maximum Height: 48.5" Damp Location Certified: No Wet Location Certified: No