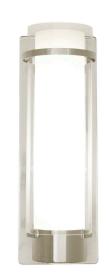

## CATEGORY: WALL SCONCE

Traditional wall sconce in brushed nickel with glass shade. Single light wall sconce provides multidirectional lighting. Bulbs not included. No chain included. No pipe included. Uses Standard bulbs. Not rated for damp or wet locations. Manufacturer guarantees 5 year warranty from date of purchase.

### FIXTURE SPECIFICATIONS

Length / Ø: 5" Width: N/A Depth: 5" Height: 14"

Minimum Height: N/A Maximum Height: N/A Damp Location Certified: No Wet Location Certified: No

#### **LAMPING**

Number of Bulbs: 1 Max Bulb Wattage: 100W Socket Type: Medium Base

Recommended Bulb: E26/ST19 Clear Edison LED

**Bulbs Included: No** 

#### FINISH OPTIONS

BN CH GR ORB

#### **GLASS OPTIONS**

OP