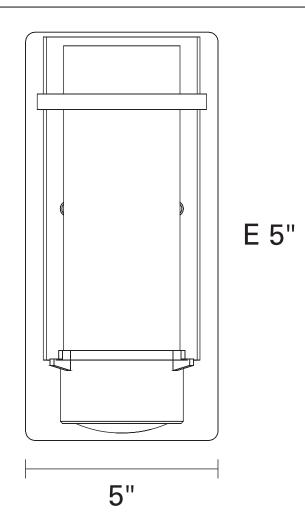

### FIXTURE SPECIFICATIONS

Length / Ø: 5" Width: N/A Depth: 5" Height: 14"

Minimum Height: N/A Maximum Height: N/A Damp Location Certified: No Wet Location Certified: No

# 14"