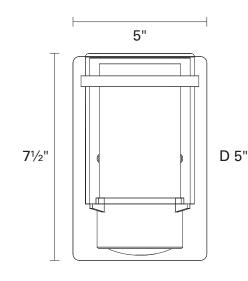

#### FIXTURE SPECIFICATIONS

Length / Ø: 5" Width: N/A Depth: 5" Height: 7.5"

Minimum Height: N/A
Maximum Height: N/A
Damp Location Certified: Yes
Wet Location Certified: Yes