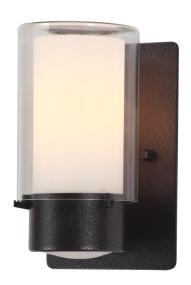

### CATEGORY: OUTDOOR SCONCE

Traditional outdoor sconce in hammered black with glass shade. Single light outdoor sconce provides multidirectional lighting. Bulbs not included. No chain included. No pipe included. Uses Standard bulbs. Not ADA approved. Rated for wet locations. Manufacturer guarantees 5 year warranty from date of purchase.

#### FIXTURE SPECIFICATIONS

Length / Ø: 5" Width: N/A Depth: 5" Height: 7.5"

Minimum Height: N/A
Maximum Height: N/A
Damp Location Certified: Yes
Wet Location Certified: Yes