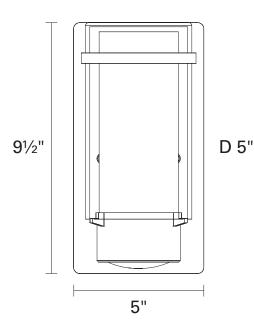

### FIXTURE SPECIFICATIONS

Length / Ø: 5" Width: N/A Depth: 5" Height: 9.5"

Minimum Height: N/A
Maximum Height: N/A
Damp Location Certified: Yes
Wet Location Certified: Yes