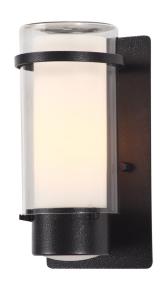

ESSEX SKU: DVP9072

## CATEGORY: OUTDOOR SCONCE

Traditional outdoor sconce in hammered black with glass shade. Single light outdoor sconce provides multidirectional lighting. Bulbs not included. No chain included. No pipe included. Uses Standard bulbs. Not ADA approved. Rated for wet locations. Manufacturer guarantees 5 year warranty from date of purchase.