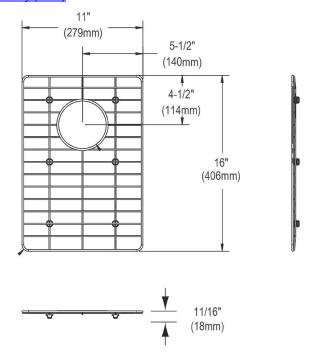

## PRODUCT SPECIFICATIONS

Bottom Grid. Overall dimensions are 11" x 16" x 11/16".

Made of Stainless Steel

| Material:          | Stainless Steel                     |
|--------------------|-------------------------------------|
| Finish:            | Polished Stainless Steel            |
| Dimensions:        | 11" x 16" x 11/16"                  |
| Fits Bowl Size(s): | Fits Crosstown bowl size: 12" x 17" |