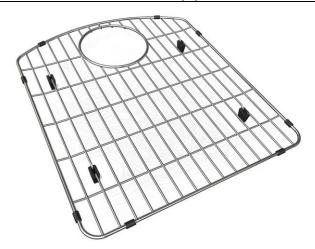

## **PRODUCT SPECIFICATIONS**

Elkay Stainless Steel 15-1/16" x 17-3/16" x 1" Bottom Grid. Overall dimensions are 15-1/16" x 17-3/16" x 1".

Made of Stainless Steel

Bottom grids are:

- Custom designed to protect and cover the bottom of your sink.
- Properly positioned opening for convenient access to drain or disposer.
- Built from solid stainless steel to resist corrosion and provide years of service.

| Material:          | Stainless Steel          |
|--------------------|--------------------------|
| Finish:            | Polished Stainless Steel |
| Dimensions:        | 15-1/16" x 17-3/16" x 1" |
| Fits Bowl Size(s): | 17-3/16" x 19-5/16"      |