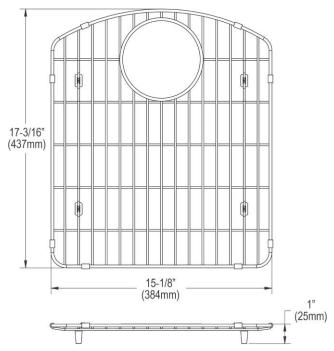

## **PRODUCT SPECIFICATIONS**

Elkay Stainless Steel 15-1/16" x 17-3/16" x 1" Bottom Grid. Overall dimensions are 15-1/16" x 17-3/16" x 1".

Made of Stainless Steel

Bottom grids are:

- Custom designed to protect and cover the bottom of your sink.
- Properly positioned opening for convenient access to drain or disposer.
- Built from solid stainless steel to resist corrosion and provide years of service.

| Material:          | Stainless Steel          |
|--------------------|--------------------------|
| Finish:            | Polished Stainless Steel |
| Dimensions:        | 15-1/16" x 17-3/16" x 1" |
| Fits Bowl Size(s): | 17-3/16" x 19-5/16"      |