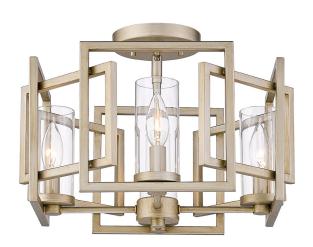

## Flush Mount

Sleek angles and a geometric form make an ultra-modern statement in the Marco collection. The series is offered in multiple finishes that heighten the light airy look. Clear glass cylinders house stately candelabra bulbs.

| Fixture Finish:     | White Gold           |                     |
|---------------------|----------------------|---------------------|
| Glass/Shade Finish: |                      |                     |
| Materials:          | Steel                | Glass               |
| Fixture Width:      | 16"                  | 40.64cm             |
| Fixture Height:     | 11.5"                | 29.21cm             |
| Min - Max Height:   |                      |                     |
| Glass Diameter:     | 2.375"               | 6.0325cm            |
| Glass Height:       | 5.5"                 | 13.97cm             |
| Canopy/Backplate:   | 5"Dia x 0.75"H       | 1.27cmDia x 1.91cmH |
| Chain:              | N/A                  |                     |
| Rod:                | N/A                  |                     |
| Wire:               | 8"                   | 20.32cm             |
| Bulb Type:          | Incandescent, Type B |                     |
| Wattage:            | 4 x 60W(C)           |                     |
| Voltage:            | 120                  |                     |
| Install Position:   |                      |                     |
| Approved Location:  | Damp Location        |                     |