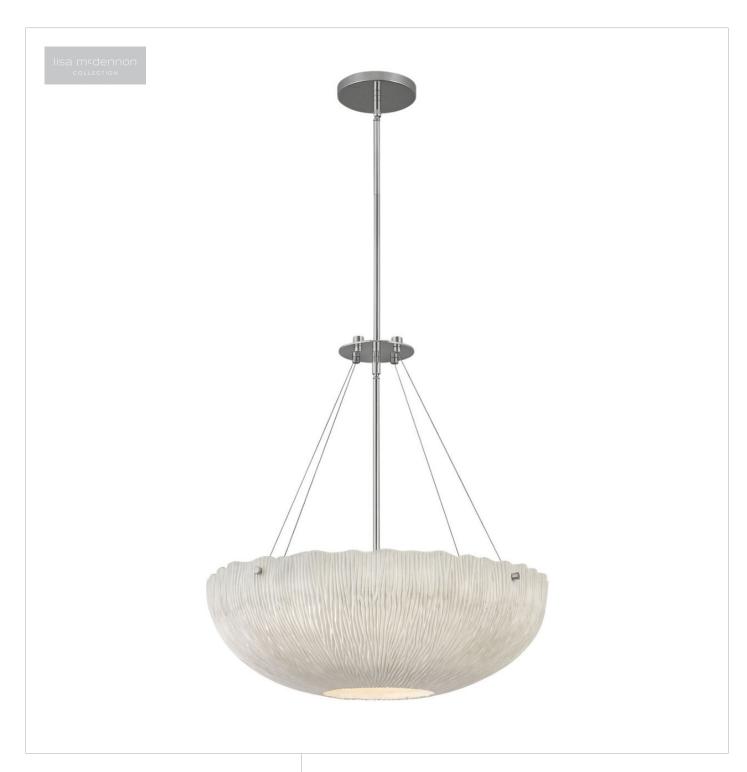

## **CORAL**

## LARGE PENDANT | 43208SHW

On the surface, Coral has a bold, single bowl design, striking and innovative in its simplicity. Diving a little deeper reveals the intricate details, including hand-carved patterns cast into its matte white surface and an open bottom to focus the light downward. A Polished Nickel stem and canopy complete the look. Coral is part of the Lisa McDennon Collection.

FINISH: Shell White

**WIDTH**: 24.8" **HEIGHT**: 26"

LIGHT SOURCE: Socket WATTAGE: 4-60w Cand.

**HINKLEY** 33000 Pin Oak Parkway Avon Lake, OH 44012 **PHONE: (440) 653-5500** Toll Free: 1 (800) 446-5539 hinkley.com