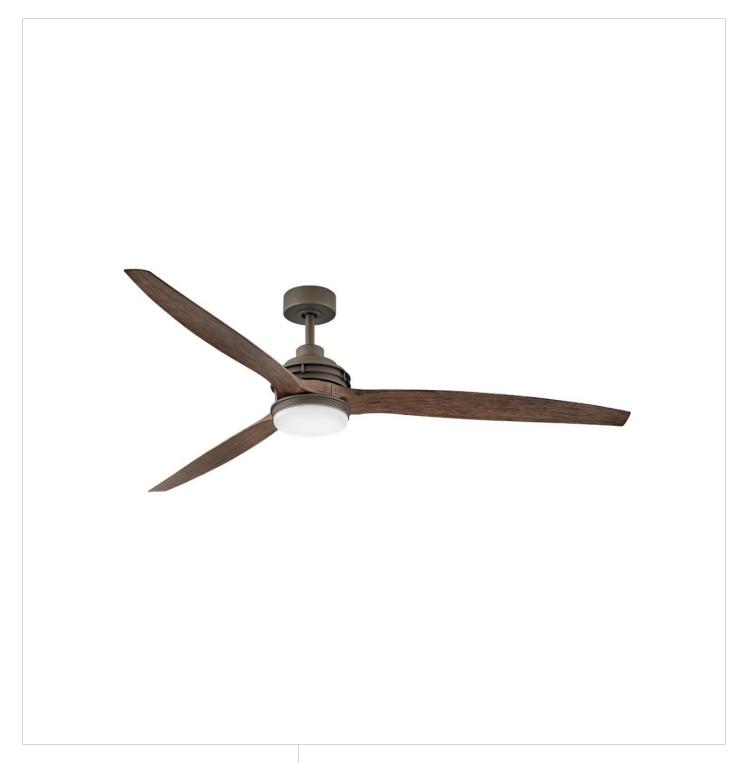

## ARTISTE 72" LED FAN

## 900172FMM-LWD

Artiste offers a transitional silhouette to enhance any and all spaces. Elegantly tapered blades are available in a wide array of fashionable finishes to cool and accentuate a space in style. Its integrated LED lighting and DC motor technology deliver excellent energy efficiency. Artiste is so versatile; it can be used for both indoor and outdoor spaces. Blades are included with every fan.

FINISH: Metallic Matte Bronze

GLASS: Etched Opal

WIDTH: 72"
HEIGHT: 15.5"
BLADE COUNT: 3

HINKLEY 33000 Pin Oak Parkway Avon Lake, OH 44012 **PHONE: (440) 653-5500** Toll Free: 1 (800) 446-5539 hinkley.com