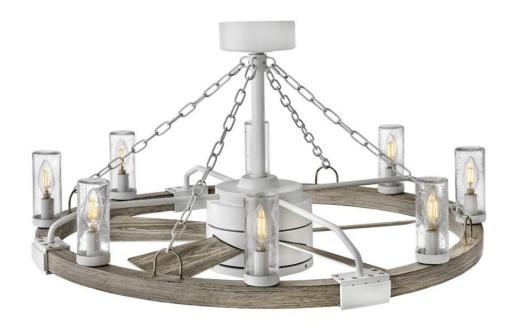

## **SAWYER**

SAWYER 36" WITH 28" LED FAN

## 902928FMW-LWD

The fresh, rustic design of Sawyer will inject any outdoor living experience with the warm, cozy ambiance of an indoor setting. Available in Metallic Matte Bronze with Sequoia, Matte White with Weather Wood or Matte Black with Driftwood, Sawyer features composite blades. Sawyer is so versatile; it can be used for both indoor and outdoor spaces.

FINISH: Matte White GLASS: Clear Seedy

WIDTH: 36"
HEIGHT: 20"
BLADE COUNT: 5

**HINKLEY** 33000 Pin Oak Parkway Avon Lake, OH 44012 **PHONE: (440) 653-5500** Toll Free: 1 (800) 446-5539 hinkley.com