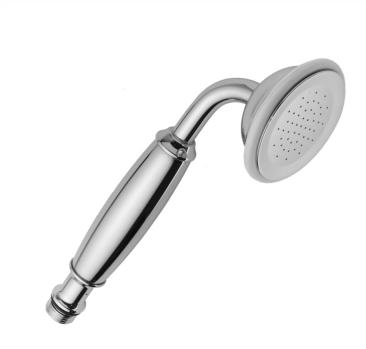

## Sunshine Handshower - 2.0 GPM Model #: B240-2.0-

## **FEATURES**:

- Brass single function handshower
- $1/_2$ " IPS male threads
- Removable white protective rings included (non functional)
- Comfortable balanced feel
- Traditional decorative design