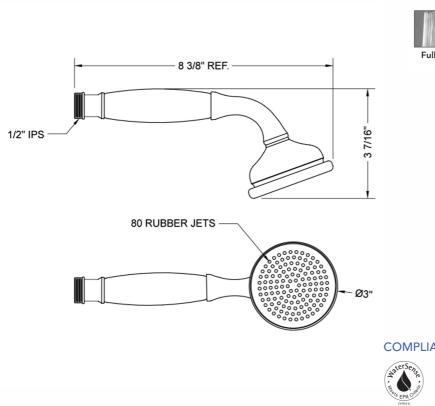

## **SPECIFICATION DRAWING:**

**SPRAY PATTERNS:** 

**COMPLIANCES:** 

CEC

Complies with: ASME A112.18.1-2012/CSA B125.1-12