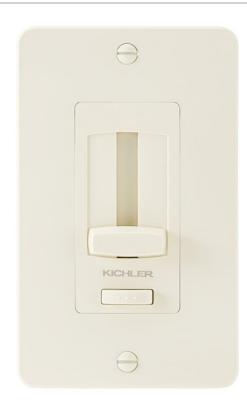

# Face Plate and Trim Accessory for the 4DD or 6DD LED **Driver + Dimmer Almond**

1DDTRIMALM (Almond)

| Project Name: |
|---------------|
| Location:     |
| Туре:         |
| Qty:          |
| Comments:     |
|               |

### Certifications/Qualifications

|                   | www.kichler.com/warrantu |
|-------------------|--------------------------|
| Dimensions        |                          |
| Height            | 4.50"                    |
| Length            | 2.75"                    |
| Width             | 0.25"                    |
| Mounting/Installa |                          |
| Interior/Exterior | Interior                 |
| Product/Ordering  | Information              |
| SKU               | 1DDTRIMALM               |
| Finish            | Other                    |
| Style             | Other                    |
|                   | 783927545464             |