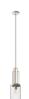

## **FIXTURE ATTRIBUTES**

Housing

Diffuser Description Clear Fluted
Primary Material STEEL

**Product/Ordering Information** 

SKU 52415PN

Finish Polished Nickel

 Style
 Art Deco

 UPC
 783927003117

## **Finish Options**

Brushed Natural Brass

Polished Nickel

**ALSO IN THIS FAMILY** 

<u>52414BNB</u>

<u>52415BNB</u>

<u>52414PN</u>

<u>52413PN</u>