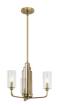

## **FIXTURE ATTRIBUTES**

Housing

Diffuser Description Clear Fluted
Primary Material STEEL

**Product/Ordering Information** 

SKU 52415PN

Finish Polished Nickel

 Style
 Art Deco

 UPC
 783927003117

## **Finish Options**

Brushed Natural Brass

Polished Nickel

**ALSO IN THIS FAMILY** 

<u>52414BNB</u>

<u>52415BNB</u>

<u>52414PN</u>

<u>52413PN</u>