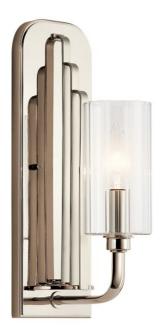

## Certifications/Qualifications

www.kichler.com/warrantu

**Dimensions** 

Base Backplate 4.50 X 14.00

Extension 6.25"
Weight 3.00 LBS
Height from center of 7.00"

Wall opening (Spec

Sheet)

Height 14.00" Width 4.50"

**Light Source** 

Lamp Included Not Included

Lamp Type B

Light Source Incandescent

Max or Nominal Watt 60.00 # of Bulbs/LED 1

Modules

Max Wattage/Range 60.00
Socket Type CAND
Socket Wire 150

Mounting/Installation

Interior/Exterior Interior
Location Rating Dry

Mounting Style Wall Mount Mounting Weight 1.50 LBS

## **FIXTURE ATTRIBUTES**

Housing

Diffuser Description Clear Fluted
Primary Material STEEL

**Product/Ordering Information** 

SKU 52415PN

Finish Polished Nickel

 Style
 Art Deco

 UPC
 783927003117