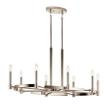

# **Finish Options**

Black

Brushed Natural Brass

Polished Nickel

**ALSO IN THIS FAMILY** 

<u>52428BNB</u>

<u>52428PN</u>

<u>52429BNB</u>

<u>52429PN</u>

<u>52427BK</u>