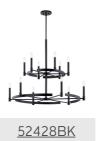

# **Finish Options**

Black

Brushed Natural Brass

Polished Nickel

**ALSO IN THIS FAMILY** 

<u>52428BNB</u>

<u>52428PN</u>

<u>52429BNB</u>