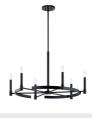

# **Finish Options**

Black

Brushed Natural Brass

Polished Nickel

**ALSO IN THIS FAMILY** 

<u>52428BNB</u>

<u>52428PN</u>

<u>52429BNB</u>

<u>52429PN</u>

<u>52427BK</u>