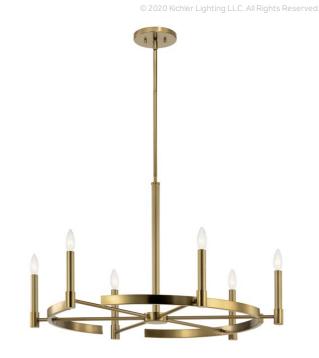

# **Product/Ordering Information**

SKU 52427BNB

Finish Brushed Natural Brass

UPC 783927001670

### **Dimensions**

Base Backplate 6.00 DIA Chain/Stem Length 36"

Weight 15.00 LBS
Height 20.00"
Overall Height 58.00"
Width 34.00"

### **Light Source**

Lamp Included Not Included

Lamp Type B10

Light Source Incandescent

Max or Nominal Watt 60.00 # of Bulbs/LED 6

Modules

Max Wattage/Range 60.00
Socket Type CAND
Socket Wire 105