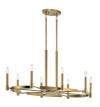

# **Product/Ordering Information**

SKU 52427BNB

Finish Brushed Natural Brass

UPC 783927001670

# **Finish Options**

Black

Brushed Natural Brass

Polished Nickel

**ALSO IN THIS FAMILY** 

<u>52428BNB</u>

<u>52428PN</u>

<u>52429BNB</u>