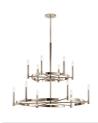

### **Dimensions**

Base Backplate 6.00 DIA Chain/Stem Length 36"

Weight 15.00 LBS
Height 20.00"
Overall Height 58.00"
Width 34.00"

### **Light Source**

Lamp Included Not Included

Lamp Type B10

Light Source Incandescent

Max or Nominal Watt 60.00 # of Bulbs/LED 6

Modules

Max Wattage/Range 60.00
Socket Type CAND
Socket Wire 105

## Mounting/Installation

Interior/Exterior Interior
Lead Wire Length 62
Location Rating Dry

Mounting Style Stem Hung Mounting Weight 15.00 LBS

# **Product/Ordering Information**

SKU 52427BNB

Finish Brushed Natural Brass

UPC 783927001670