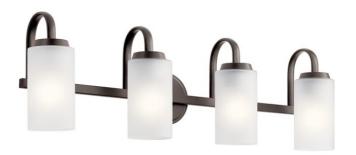

## **Dimensions**

Base Backplate 4.75 DIA Extension 6.75" Weight 6.35 LBS Height from center of 5.83"

Wall opening (Spec

Sheet)

Height 9.75" Width 32.00"

# **Light Source**

Lamp Included Not Included

Lamp Type A19

Light Source Incandescent

Max or Nominal Watt 75.00 # of Bulbs/LED 4

Modules

Max Wattage/Range 75.00
Socket Type Medium
Socket Wire 150

# Mounting/Installation

Install Glass Up or Down Yes
Interior/Exterior Interior
Location Rating Damp
Mounting Style Wall Mount
Mounting Weight 3.30 LBS

# Housing

Diffuser Description Satin Etched
Primary Material STEEL

# **Product/Ordering Information**

SKU 550880Z
Finish Olde Bronze
Style Traditional
UPC 783927808668