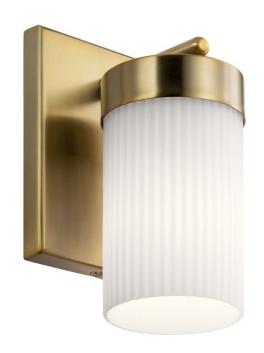

# Ciona™ 9" 1 Light Wall Sconce with Round Ribbed Glass Brushed Natural Brass

© 2020 Kichler Lighting LLC. All Rights Reserved.

## **Product/Ordering Information**

SKU 55110BNB

Finish Brushed Natural Brass

 Style
 Art Deco

 UPC
 783927001588