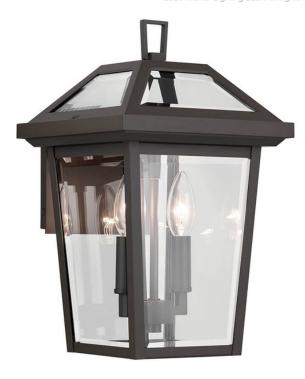

## **Product/Ordering Information**

SKU 59125OZ Finish Olde Bronze Traditional Style UPC 783927000000.0

# **Finish Options**

Olde Bronze

Textured Black