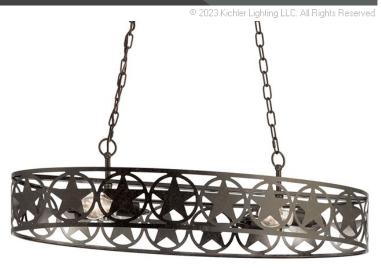

## **SPECIFICATIONS**

Certifications/Qualifications

ADA Compliant N/A Energy Star NO Prop65 YES

www.kichler.com/warranty

**Dimensions** 

 Chain/Stem Length
 36"

 Weight
 12.32 LBS

 Height
 9.25"

 Length
 34.00"

 Overall Height
 48.60"

 Width
 16.19"

**Light Source** 

Dimmable Yes

Dimmable Notes Dimmable when used with dimmer

switch (sold separately); when using LED bulbs, see bulb manufacturer

dimming specifications.

Lamp Included Not Included

Lamp Type E26

Light Source Incandescent

Max or Nominal Watt 60.00

# of Bulbs/LED Modules 4

Socket Type E26 (Medium)

Mounting/Installation

Interior/Exterior Interior
Lead Wire Length 72"
Location Rating Dry

## **FIXTURE ATTRIBUTES**

Housing

Primary Material Steel

**Product/Ordering Information** 

SKU 82338
Finish Aged Bronze
Finish Code WZC

Style Lodge / Country UPC 737995823382

**Finish Options** 

Aged Bronze