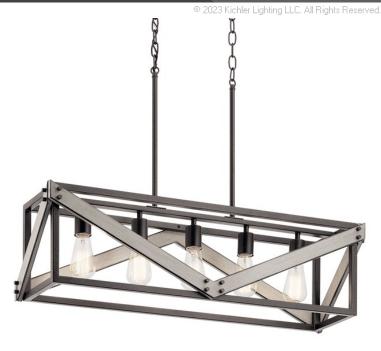

## **SPECIFICATIONS**

#### Certifications/Qualifications

**ADA Compliant** N/A NO **Energy Star** Prop65 YES

www.kichler.com/warranty

**Dimensions** 

24" Chain/Stem Length Weight 16.28 LBS 9.81" Height Length 32.00" Overall Height 49.00" 8.50" Width

### **FIXTURE ATTRIBUTES**

Housing

**Primary Material** Steel

**Product/Ordering Information** 

SKU 82346 Finish Anvil Iron Finish Code **DBK & BAW** Style Lodge / Country **UPC** 737995823467