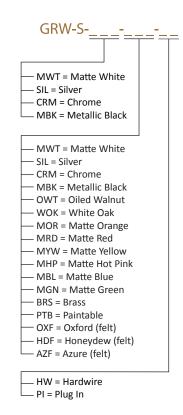

Warranty: 5 years (1 year for hardwire driver)
Voltage: Plug-in: 100-240 V / Hardwire: 120 V
Standard Finishes (Body): Matte White, Silver, Chrome, Metallic Black
Standard Finishes (Face Plate): Matte White, Silver, Chrome, Metallic Black,

Oiled Walnut (Veneer), White Oak (Veneer), Matte Orange, Matte Red, Matte Yellow, Matte Hot Pink, Matte Blue, Matte Green, Brass, Paintable (primed white), Oxford Felt\*, Honeydew Felt\*, Azure Felt\*.