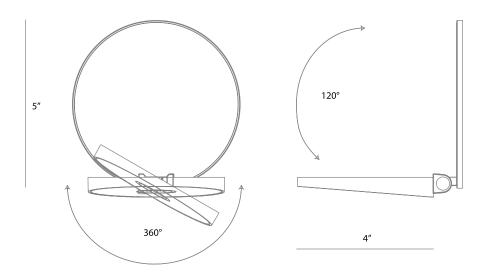

Wall

Playfully Practical

Gravy wall sconce

Designers Kenneth Ng, Edmund Ng

Spark Award 2015 iF Design Award 2016

The Gravy Wall Sconce is a playful, customizable and highly functional piece. The sconce's head swivels back and forth and rotates 360°. As a result, it can be enjoyed as an ambient light or task light. Touch the center of the LED head to power on/off and hold it to dim. Choose between plug-in or hardwire versions to suit your mounting capabilities. The magnetically attached surface plates are interchangeable, enabling users to select painted finishes, wood veneers, metal or fabric to complement their interior space. A paintable option opens up opportunities for designers to customize according to their preferences or project needs.