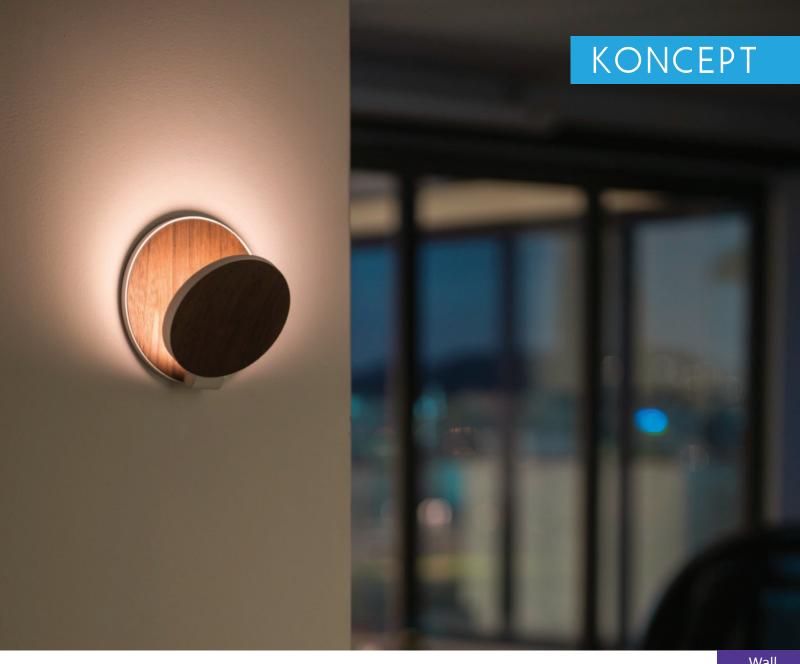

Wall

Playfully Practical

Gravy wall sconce

Designers Kenneth Ng, Edmund Ng

Spark Award 2015 iF Design Award 2016

The Gravy Wall Sconce is a playful, customizable and highly functional piece. The sconce's head swivels back and forth and rotates 360°. As a result, it can be enjoyed as an ambient light or task light. Touch the center of the LED head to power on/off and hold it to dim. Choose between plug-in or hardwire versions to suit your mounting capabilities. The magnetically attached surface plates are interchangeable, enabling users to select painted finishes, wood veneers, metal or fabric to complement their interior space. A paintable option opens up opportunities for designers to customize according to their preferences or project needs.