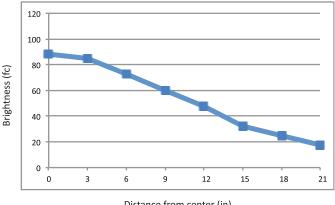

## Photometrics: Light source placed 15" away from work surface

Distance from center (in)