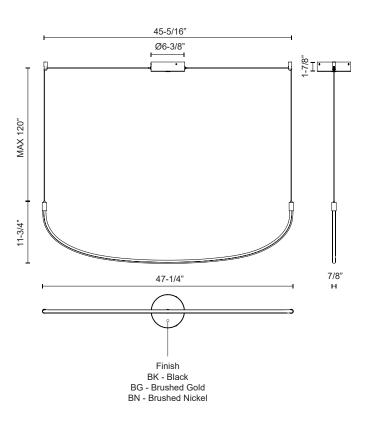

## SPECIFICATION DETAILS

| Fixture Dimensions       | L47-1/4" x W7/8" x H11-3/4"                                |
|--------------------------|------------------------------------------------------------|
| Light Source             | LED with DC Driver                                         |
| Wattage                  | 24W                                                        |
| Total Lumens             | 2080lm                                                     |
| Delivered Lumens         | BG-1536lm; BK-1477lm; WH-1545lm;                           |
| Voltage                  | 120V                                                       |
| Color Temperature        | 3000K                                                      |
| CRI (Ra)                 | 90CRI                                                      |
| Optional Color Temps     | 2700K - 5000K Available, Minimum Order Quantities<br>Apply |
| LED Rated Life           | 50,000 hours                                               |
| Dimming                  | 100% - 10%, TRIAC or ELV Dimmer (Not Included)             |
| Adjustable               | Yes                                                        |
| Wire Length              | 120" Max                                                   |
| Wire Type                | BG - Black Wire; BK - Black Wire; BN-Clear Wire;           |
| Minimum Hang Height      | 16"                                                        |
| Location                 | Dry                                                        |
| Canopy Dimensions        | D6-3/8" x H1-7/8"                                          |
| Sloped Ceiling Adaptable | Yes                                                        |
| CEC Title 24 JA8         | Yes, JA8-2022                                              |