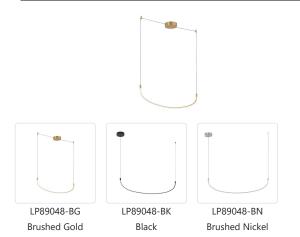

## TALIS LP89048 PENDANTS

## DESCRIPTION

The Talis is a new take on a Kuzco classic. Forged as a simple yet organic "U" shaped bar of illumination, the Talis is minimal and stylish at the same time. When layered in three or five bars of illumination, the Talis creates a unique melody that is sure to be the statement of any space. Adjust each bar to the height and space you like with this versatile collection.