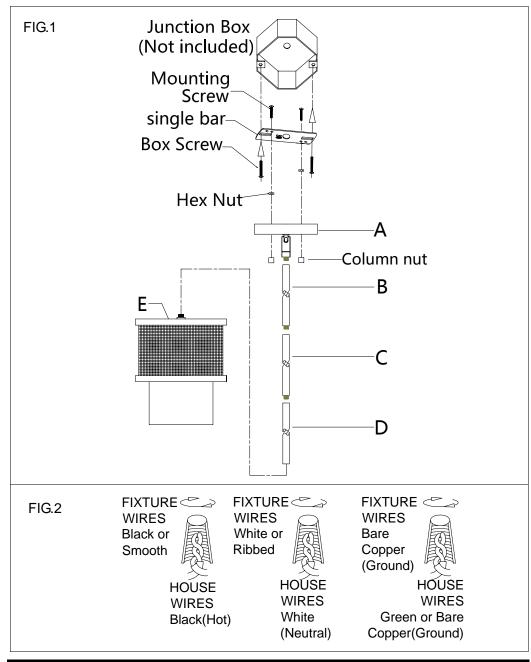

## **ASSEMBLING THE FIXTURE (Fig.1)**

- 1. Shut off the power at the circuit breaker box. Remove old fixture and all hardware from Junction Box.
- 2. Carefully unpack your new fixture and lay out all the parts on a clear area. Take care not to lose any small parts necessary for installation.
- 3. Slide the electrical wires through the tubes(D)/(C)/(B) and canopy(A).
- 4. Raise the tube (D) to top pipe thread of shade(E), by turning it clockwise until tight. Raise the tube (C)/(B) and canopy(A) to the pipe thread in order, then by turning it clockwise until tight.
- 5. Attach the mounting screw part way into the side hole of the single bar, then lock it securely with hex nut until becoming. Attach the single bar to the junction box using two box screws as shown. The side of the single bar marked "GND" must face out. **The junction box is not included.**
- 6. While holding the fixture lamp towards the ceiling, connect the electrical wires as Shown in Fig.2, making sure that all wire nuts are secured. You may have to wrap the connections with electrical tape. If your outlet has a ground wire (green or bare copper), connect the fixture ground wire to it. Otherwise connect fixture's ground wire directly to the Mounting plate with the green screw provided. After wires are connected, tuck them carefully inside the Junction Box.
- 7. Raise the canopy (A) on to the Junction box, aligning screws on single bar with mounting holes in canopy and lock it securely with the column nuts.
- 8. Install the light bulb(Not included) in accordance with the fixture specifications. NOTE: DO NOT EXCEED THE SPECIFIED WATTAGE!