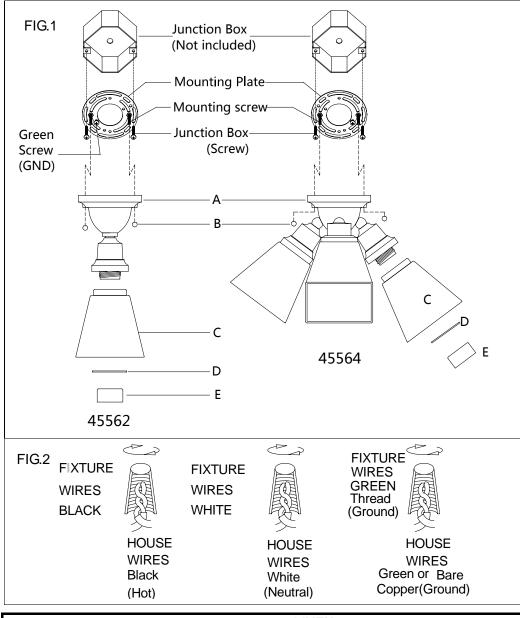

## **MOUNTING THE FIXTURE (Fig.1)**

- 1. Shut off the power at the circuit breaker box. Remove old fixture and all hardware from Junction Box.
- 2. Carefully unpack your new fixture and lay out all the parts on a clear area. Take care not to lose any small parts necessary for installation.
- 3. Thread the two mounting screws about 1/4" into the pre-drilled holes in the mounting plate spaced the same distance apart as the holes in the lamp body.
- 4. Attach the mounting plate to the Junction Box with the two Junction Box Screws as shown. The side of the mounting plate marked "GND" must face out. **The junction box is not included.**
- 5. While holding the lamp body(A) towards the ceiling, connect the electrical wires as Shown in Fig.2, making sure that all wire nuts are secured. You may have to wrap the connections with electrical tape. If your outlet has a ground wire (green or bare copper), connect the fixture ground wire to it. Otherwise connect fixture's ground wire directly to the Mounting strap with the green screw provided. After wires are connected, tuck them carefully inside the Junction Box.
- Raise lamp body(A) onto the junction box, aligning screws on mounting plate with mounting holes of lamp body and lock it securely with the ball nuts(B). Attach the glass shade(C) and big shim(D) to the lamp holder, then lock it securely with the check ring (E).
- 7. Install the light bulbs(not included) in accordance with the fixture's specifications. NOTE: DO NOT EXCEED THE SPECIFIED WATTAGE!

Your installation is now complete. Return power to the junction

## box and test the fixture.

Thank you for purchasing a **LIVEX** product.

Need assistance with parts or assembly? Please call customer service at: **800-761-8056**Or visit us online at: WWW.LIVEXLIGHTING.COM