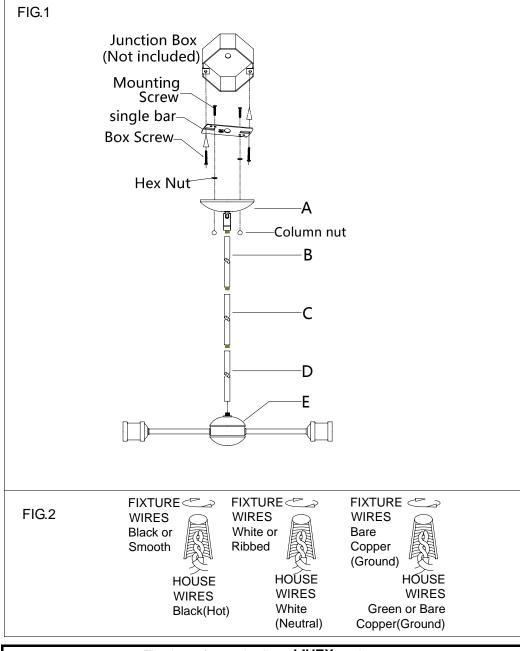

## **ASSEMBLING THE FIXTURE (Fig.1)**

- 1. Shut off the power at the circuit breaker box. Remove old fixture and all hardware from Junction Box.
- 2. Carefully unpack your new fixture and lay out all the parts on a clear area. Take care not to lose any small parts necessary for installation.
- Slide the electrical wires through the tubes(D)/(C)/(B) and canopy(A).
- 4. Raise the tube (D) to top pipe thread of lamp body(E), by turning it clockwise until tight. Raise the tube (C)/(B) and canopy(A) to the pipe thread in order, then by turning it clockwise until tight.
- 5. Attach the mounting screw part way into the side hole of the single bar, then lock it securely with hex nut until becoming. Attach the single bar to the junction box using two box screws as shown. The side of the single bar marked "GND" must face out. **The junction box is not included.**
- 6. While holding the fixture lamp towards the ceiling, connect the electrical wires as Shown in Fig.2, making sure that all wire nuts are secured. You may have to wrap the connections with electrical tape. If your outlet has a ground wire (green or bare copper), connect the fixture ground wire to it. Otherwise connect fixture's ground wire directly to the Mounting plate with the green screw provided. After wires are connected, tuck them carefully inside the Junction Box.
- 7. Raise the canopy (A) on to the Junction box, aligning screws on single bar with mounting holes in canopy and lock it securely with the ball nuts.
- 8. Install the light bulb(Not included) in accordance with the fixture specifications. NOTE: DO NOT EXCEED THE SPECIFIED WATTAGE!