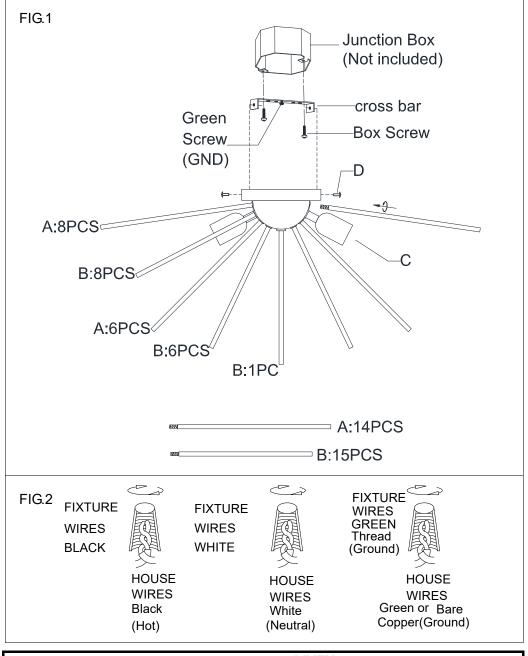

## ASSEMBLING THE FIXTURE (Fig.1)

- 1. Shut off the power at the circuit breaker box. Remove old fixture and all hardware from Junction Box.
- 2. Carefully unpack your new fixture and lay out all the parts on a clear area. Be care not to lose any small parts necessary for installation.
- 3. Attach the crossbar to the Junction Box with the two junction box screws as shown. The side of the cross bar marked "GND" must face out. **The junction box is not included.**
- 4. While holding the lamp body(C) towards the ceiling, connect the electrical wires as Shown in Fig.2, making sure that all wire nuts are secured. You may have to wrap the connections with electrical tape. If your outlet has a ground wire (green or bare copper), connect the fixture ground wire to it. Otherwise connect fixture's ground wire directly to the Mounting plate with the green screw provided. After wires are connected, tuck them carefully inside the Junction Box.
- 5. Install lamp body(C) onto the junction box, aligning screw hole on crossbar with mounting holes in canopy and lock it securely with the screws (D).
- 6. Install the light bulbs(not included) in accordance with the fixture's specifications. NOTE: DO NOT EXCEED THE SPECIFIED WATTAGE!
- 7. Raise the end thread of the pipe(A) insert to the top thread hole of the lamp body(C), by turn it clockwise until tight. Raise the end thread of the pipe(B) insert to the bottom adjacent thread hole of the pipe(A), by turn it clockwise until tight. Assembled using the same method the others pipes(order: A, B, A,B.....).