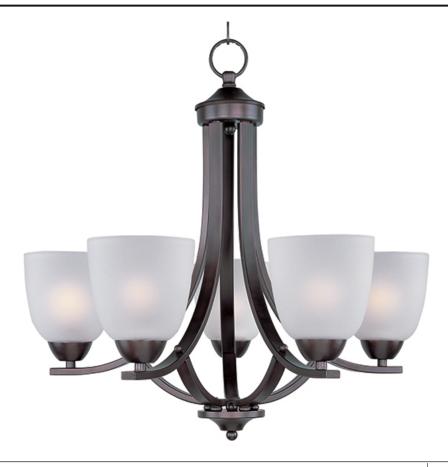

### **PRODUCT DESCRIPTION**

This transitional design works in any style home. Intersecting, rectangular tubing finished in your choice of Satin Nickel or Oil Rubbed Bronze gently curves to support simple line Frost glass shades.

#### **FINISHES OPTION**

GLASS Frosted FT

MATERIAL Steel + Glass

RATINGS cULus Dry Location