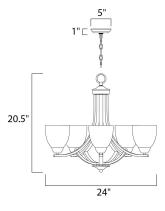

### MEASUREMENTS

HANGING WEIGHT

DIMENSION

CANOPY

BULB

DIMMABLE

: 24" L x 24" W x 20.5" H : 5" W x 1" H x 5" L

: 5.86 lb