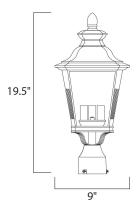

## MEASUREMENTS DIMENSION

BULB

HANGING WEIGHT

: 9" L x 9" W x 19.5" H : 3.98 lb

| LAMPING       |       |
|---------------|-------|
| INPUT VOLTAGE | :120V |

- LUMENS : 1,800 Rated
  - : 3 x 40W Incandescent E12 Candelabra , 120W Total
- BULB INCLUDED : (Not Included)
- DIMMABLE : Yes