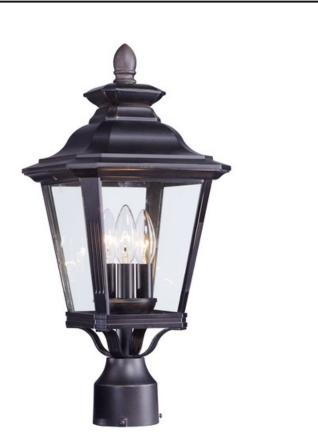

## **PRODUCT DESCRIPTION**

Knoxville is an updated take on the traditional lantern style. Finished in Bronze and with the option of Clear or Frosted glass, our Incandescent version is sure to wow.

## FINISHES OPTION Bronze

GLASS Clear CL

MATERIAL Aluminum, Glass

RATINGS CETLus Wet Location

ADDITIONAL OPERATING TEMPERATURE: -20°C (-4°F), 40°C (104°F)

Always consult a qualified electrician before installing any lighting product.