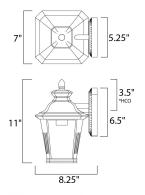

# **MEASUREMENTS**

DIMENSION : 7" W x 11" H x 8.25" Ext **BACK PLATE** : 6.5" W x 5.25" H x 3.5" HCO

HANGING WEIGHT : 2.42 lb