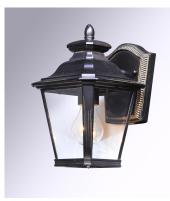

## **PRODUCT DESCRIPTION**

Knoxville is an updated take on the traditional lantern style. Finished in Bronze and with the option of Clear or Frosted glass, our Incandescent version is sure to wow.

\*height from center of outlet to the top of the fixture