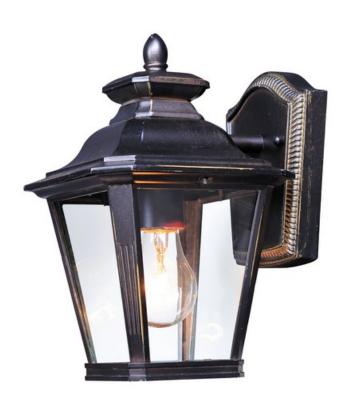

## **PRODUCT DESCRIPTION**

Knoxville is an updated take on the traditional lantern style. Finished in Bronze and with the option of Clear or Frosted glass, our Incandescent version is sure to wow.

\*height from center of outlet to the top of the fixture