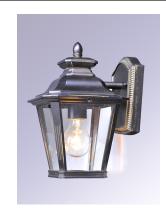

## **PRODUCT DESCRIPTION**

Knoxville is an updated take on the traditional lantern style. Finished in Bronze and with the option of Clear or Frosted glass, our Incandescent version is sure to wow.

\*height from center of outlet to the top of the fixture