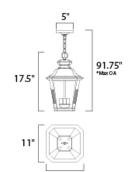

## **MEASUREMENTS**

DIMENSION : 11" L x 11" W x 17.5" H

MAX OAH : 91.75" OAH

CANOPY : 5" W x 1.25" H x 5" L

HANGING WEIGHT : 6.42 lb