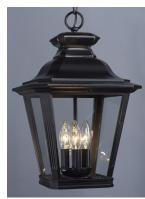

### **PRODUCT DESCRIPTION**

Knoxville is an updated take on the traditional lantern style. Finished in Bronze and with the option of Clear or Frosted glass, our Incandescent version is sure to wow.

max overall height of fixture

# LAMPING

INPUT VOLTAGE : 120V

LUMENS : 1,800 Rated

BULB : 3 x 40W Incandescent E12 Candelabra, 120W Total

BULB INCLUDED : (Not Included)

DIMMABLE : Yes

#### MATERIAL

Aluminum, Glass