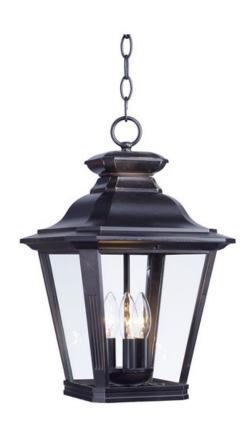

### **PRODUCT DESCRIPTION**

Knoxville is an updated take on the traditional lantern style. Finished in Bronze and with the option of Clear or Frosted glass, our Incandescent version is sure to wow.

max overall height of fixture

# LAMPING

INPUT VOLTAGE : 120V

LUMENS : 1,800 Rated

BULB : 3 x 40W Incandescent E12 Candelabra, 120W Total

BULB INCLUDED : (Not Included)

DIMMABLE : Yes

#### MATERIAL

Aluminum, Glass