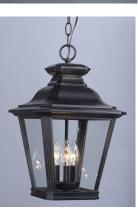

### **PRODUCT DESCRIPTION**

Knoxville is an updated take on the traditional lantern style. Finished in Bronze and with the option of Clear or Frosted glass, our Incandescent version is sure to wow.

max overall height of fixture

# LAMPING

INPUT VOLTAGE : 120V

LUMENS : 1,800 Rated

BULB : 3 x 40W Incandescent E12 Candelabra, 120W Total

BULB INCLUDED : (Not Included)

DIMMABLE : Yes

#### MATERIAL

Aluminum, Glass