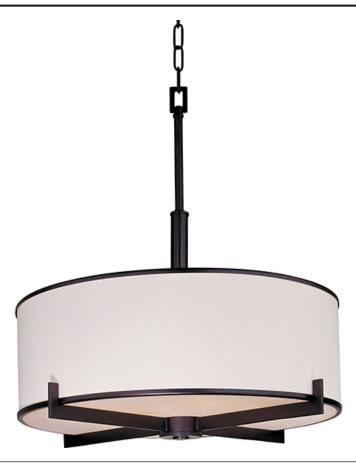

# PRODUCT DESCRIPTION

The Nexus collection is the true standard for contemporary lighting. The flat rectangular tube arm forms to a perfect angle and comes finished in choice of Satin Nickel or Oil Rubbed Bronze. The White fabric drum shade is trimmed with metal rings in matching finish for a clean, tailored look.