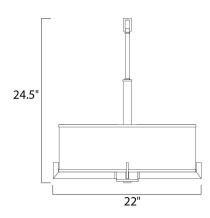

#### **MEASUREMENTS**

DIMENSION : 22" L x 22" W x 24.5" H

MAX OAH : 60.5" OAH HANGING WEIGHT : 12.13 lb