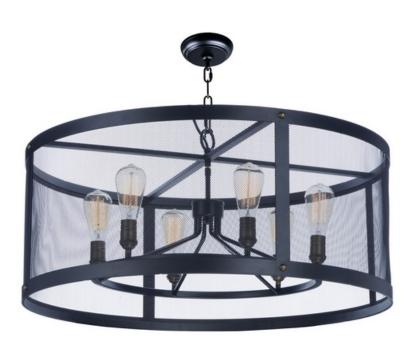

### **PRODUCT DESCRIPTION**

Popular in today's interior design is this industrial collection featuring frames of metal mesh finished in Black and accented with cast Natural Aged Brass accents looks great with vintage carbon filament bulbs. A large variety of size and price points are provided to satisfy everyone from the discriminate designer to the building contractor.

#### LAMPING

INPUT VOLTAGE : 120V LUMENS : 0 Rated

BULB : 6 x 60W Incandescent E26 Medium, 360W Total

BULB INCLUDED : (Not Included)

DIMMABLE : Yes

#### FINISHES OPTION

Black / Natural Aged Brass

#### MATERIAL

Steel + Brass