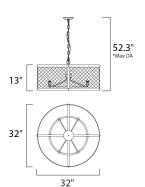

\*max overall height of fixture

# **MEASUREMENTS**

: 32" L x 32" W x 13" H DIMENSION

HANGING WEIGHT : 15.16 lb