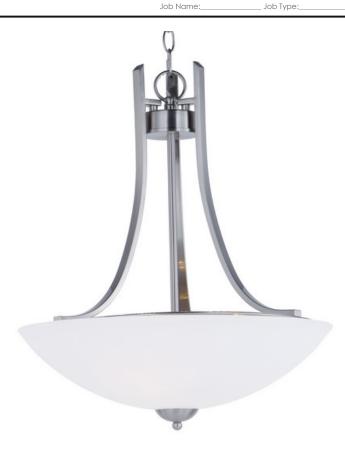

# **PRODUCT DESCRIPTION**

Heavy rectangular tubing support tall scale Satin White glass shades that creates an upscale forged look at a builder price. Available in your choice of Textured Black or Satin Nickel, this collection is complete enough to do the entire home.

# **FINISHES OPTION**

Satin Nickel Textured Black

# **GLASS**

Satin White SW

## MATERIAL

Steel + Opal Glass