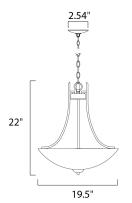

### **MEASUREMENTS**

: 19.5" L x 19.5" W x 22.5" H DIMENSION

HANGING WEIGHT : 10.8 lb

LAMPING

INPUT VOLTAGE : 120V LUMENS : 0 Rated

**BULB** : 3 x 60W Incandescent E26 Medium , 180W Total

**BULB INCLUDED** : (Not Included)