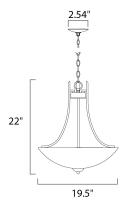

## **MEASUREMENTS**

: 19.5" L x 19.5" W x 22.6" H DIMENSION

HANGING WEIGHT : 10.8 lb