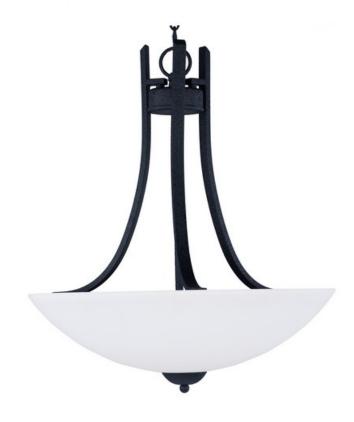

# **PRODUCT DESCRIPTION**

Heavy rectangular tubing support tall scale Satin White glass shades that creates an upscale forged look at a builder price. Available in your choice of Textured Black or Satin Nickel, this collection is complete enough to do the entire home.

# **GLASS**

Satin White SW

## MATERIAL

Steel + Opal Glass