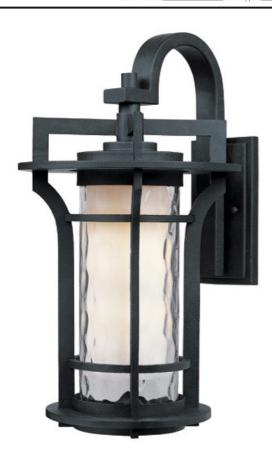

## **PRODUCT DESCRIPTION**

Bold, exterior design of Die Cast aluminum finished in Black Oxide support elongated cylinders of clear Waterglass. Light is gently diffused by a second inner cylinder of Satin White glass.