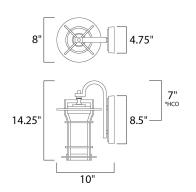

\*height from center of outlet to the top of the fixture

# **MEASUREMENTS**

DIMENSION : 8" W x 14.25" H x 10" Ext BACK PLATE : 4.75" W x 8.5" H x 7" HCO

HANGING WEIGHT : 2.14 lb