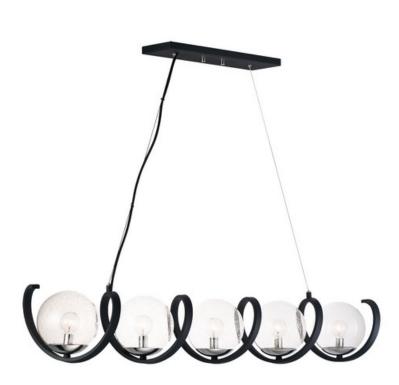

## PRODUCT DESCRIPTION

Rectangular metal channel, finished in Black, is meticulously formed in a curl design to create a unique and dramatic design. Clear Seedy glass balls supported by cups of Polished Nickel are strategically positioned to balance out the design.

#### **FINISHES OPTION**

Black / Polished Nickel

## GLASS

Seedy CD

## MATERIAL

Steel + Glass