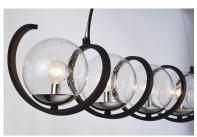

## PRODUCT DESCRIPTION

Rectangular metal channel, finished in Black, is meticulously formed in a curl design to create a unique and dramatic design. Clear Seedy glass balls supported by cups of Polished Nickel are strategically positioned to balance out the design.