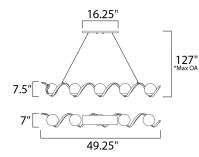

\*max overall height

# **MEASUREMENTS**

DIMENSION : 49.25" L x 7" W x 7.5" H

MAX OAH : 127" OAH

CANOPY : 4.25" W x 0.75" H x 16.25" L

HANGING WEIGHT : 13 lb WIRE LENGTH : 120"