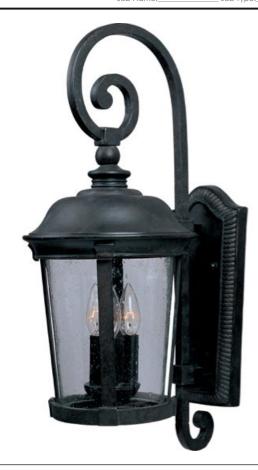

## PRODUCT DESCRIPTION

Maxim Lighting's Dover VX Collection is made with Vivex, a material twice the strength of resin, is non-corrosive, UV resistant and backed with a 5-Year Limited Warranty. Dover VX features our Bronze finish and Seedy glass.

### LAMPING

INPUT VOLTAGE : 120V

LUMENS : 2,016 Rated

BULB : 3 x 60W Incandescent E12 Candelabra , 180W Total

BULB INCLUDED : (Not Included)

DIMMABLE : Yes

## GLASS

Seedy CD

#### MATERIAL

Vivex Resin Composite + Glass