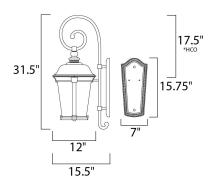

\*height from center of outlet to the top of the fixture

#### **MEASUREMENTS**

DIMENSION : 12" W x 31.5" H x 15.5" Ext BACK PLATE : 7" W x 15.75" H x 17.5" HCO

HANGING WEIGHT : 20.02 lb